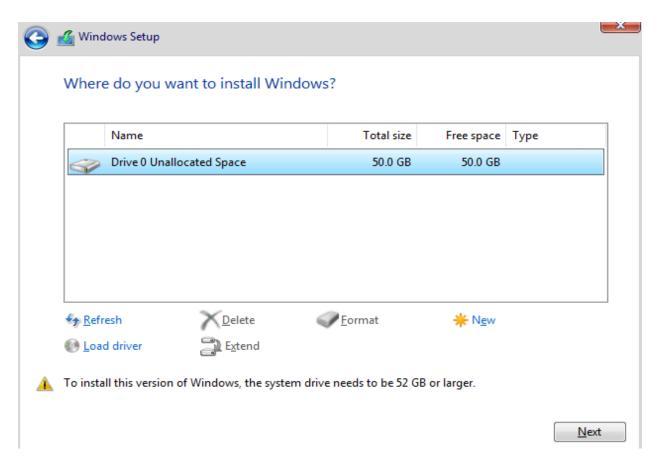

# **Testing Windows 11 23H2 Preview Release with Co-pilot**

In this post, I am going to enable Hyper-V feature on Windows 11 Pro, create a VM and install Win 11 23H2.

I was able to download preview version from here - <a href="https://www.microsoft.com/en-us/software-download/windowsinsiderpreviewiso">https://www.microsoft.com/en-us/software-download/windowsinsiderpreviewiso</a>