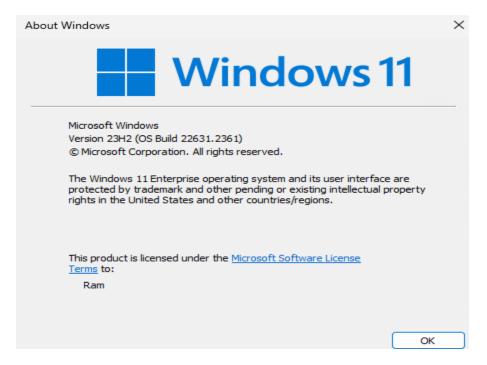

### Open Co-pilot and ask anything

After installing all the updates and operating system the amount of space used is pretty big. I started with 50GB – left is 28GB.

This concludes preview of Windows 11 23H2.