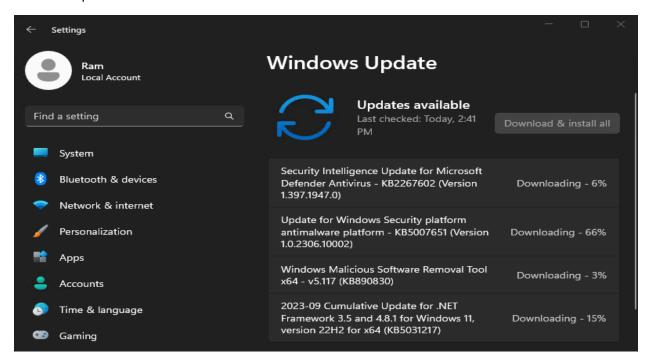

ion about websites you browse, to offer you personalized tips, ads, and recommendations to enhance your Microsoft experiences.



### No

The tips, ads, and recommendations you see will be more generic and may be less relevant to you.

Learn more

Accept



# Let apps use advertising ID

Choose your settings, then select Accept to save them. Check the Learn more link for info on these settings, how to change them, how Windows helps protect you from unsafe apps and web content, and the related data transfers and uses.





Apps can use advertising ID to provide more personalized advertising in accordance with the privacy policy of the app provider.



The number of ads you see won't change, but they may be less relevant to you.









#### Rename the PC











#### Check for updates



### **Optional Features**



| A <sup>\$F</sup>     | Devanagari Supplemental Fonts                    | 1.48 MB | ~       |   |
|----------------------|--------------------------------------------------|---------|---------|---|
| ₿                    | EMS and SAC Toolset for Windows (client edition) | 89.6 KB | ~       |   |
| Ā <sup>Ē</sup>       | Ethiopic Supplemental Fonts                      | 197 KB  | ~       |   |
| ₿                    | Graphics Tools                                   | 17.4 MB | ~       |   |
| Α <sup>‡</sup>       | Gujarati Supplemental Fonts                      | 214 KB  | ~       |   |
| Ā <sup>ĴŦ</sup>      | Gurmukhi Supplemental Fonts                      | 117 KB  | ~       |   |
| 空                    |