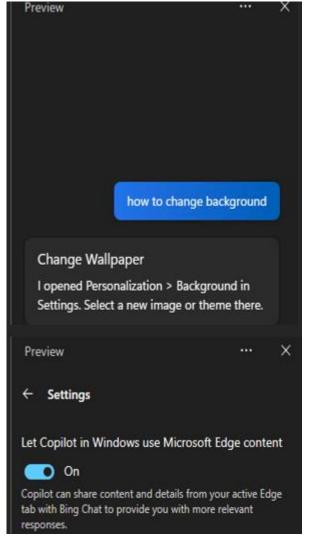

### Open Co-pilot and ask anything

After installing all the updates and operating system the amount of space used is pretty big. I started with 50GB – left is 28GB.

This concludes preview of Windows 11 23H2.