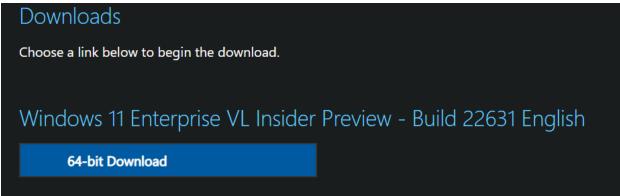

# **Testing Windows 11 23H2 Preview Release with Co-pilot**

In this post, I am going to enable Hyper-V feature on Windows 11 Pro, create a VM and install Win 11 23H2.

I was able to download preview version from here - <a href="https://www.microsoft.com/en-us/software-download/windowsinsiderpreviewiso">https://www.microsoft.com/en-us/software-download/windowsinsiderpreviewiso</a>