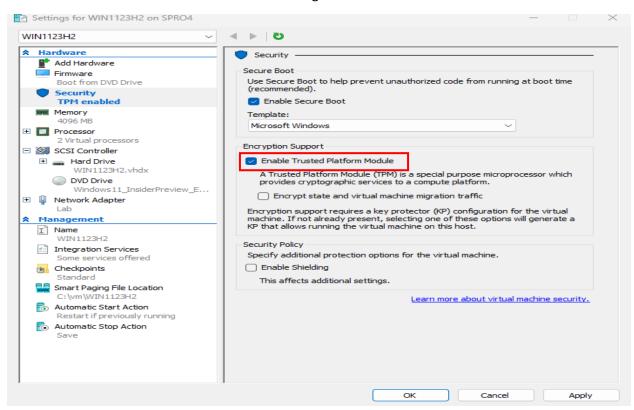

g Windows 11 23H2 Preview Release with Co-pilot**

In this post, I am going to enable Hyper-V feature on Windows 11 Pro, create a VM and install Win 11 23H2.



I was able to download preview version from here - <a href="https://www.microsoft.com/en-us/software-download/windowsinsiderpreviewiso">https://www.microsoft.com/en-us/software-download/windowsinsiderpreviewiso</a>









#### Create virtual switch





#### Create virtual machine



\*

## Specify Name and Location



More about virtual machine generation support

< Previous Next >

Finish

Cancel

## Assign Memory



## Configure Networking



### Connect Virtual Hard Disk



#### Installation Options





#### $\times$

#### Completing the New Virtual Machine Wizard



#### Make sure to enable TPM on virtual machine settings











#### Select the operating system you want to install

| Operating system         | Architecture | Date modified |
|--------------------------|--------------|---------------|
| Windows 11 Education     | х64          | 9/16/2023     |
| Windows 11 Education N   | x64          | 9/16/2023     |
| Windows 11 Enterprise    | х64          | 9/16/2023     |
| Windows 11 Enterprise N  | х64          | 9/16/2023     |
| Windows 11 Pro           | х64          | 9/16/2023     |
| Windows 11 Pro N         | х64          | 9/16/2023     |
| Windows 11 Pro Education | х64          | 9/16/2023     |
| ME I 44 B EL C M         | C1           | 0.45 (2022    |

Description:

Windows 11 Enterprise

<u>N</u>ext







## Applicable notices and license terms

Your use of this software is subject t