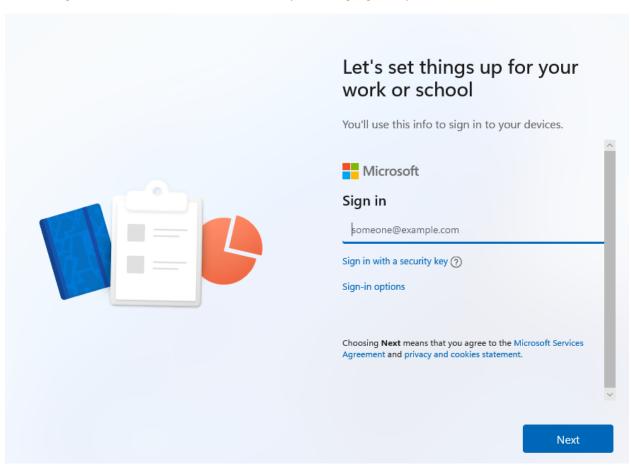

# Let's connect you to a network

You'll need an internet connection to continue setting up your device. Once connected, you'll get the latest features and security updates.

You can sign work or school or Domain Joined by selecting Sign in options