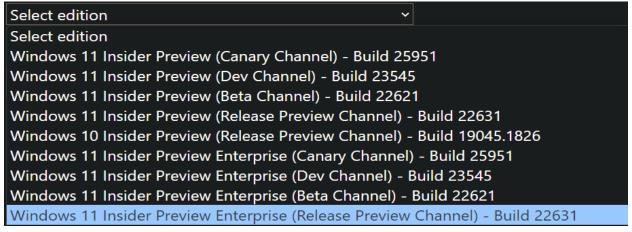

# **Testing Windows 11 23H2 Preview Release with Co-pilot**

In this post, I am going to enable Hyper-V feature on Windows 11 Pro, create a VM and install Win 11 23H2.

I was able to download preview version from here - <a href="https://www.microsoft.com/en-us/software-download/windowsinsiderpreviewiso">https://www.microsoft.com/en-us/software-download/windowsinsiderpreviewiso</a>