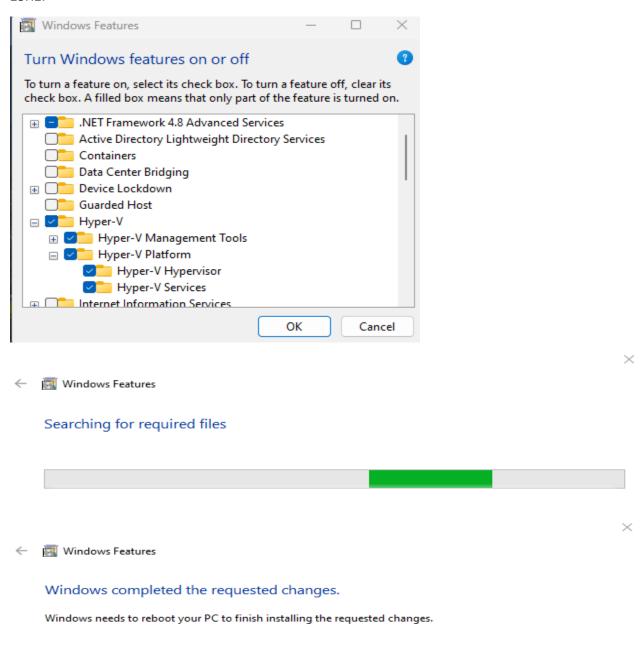

# **Testing Windows 11 23H2 Preview Release with Co-pilot**

In this post, I am going to enable Hyper-V feature on Windows 11 Pro, create a VM and install Win 11 23H2.

I was able to download preview version from here - <a href="https://www.microsoft.com/en-us/software-download/windowsinsiderpreviewiso">https://www.microsoft.com/en-us/software-download/windowsinsiderpreviewiso</a>

#### Create virtual switch

#### Create virtual machine

\*