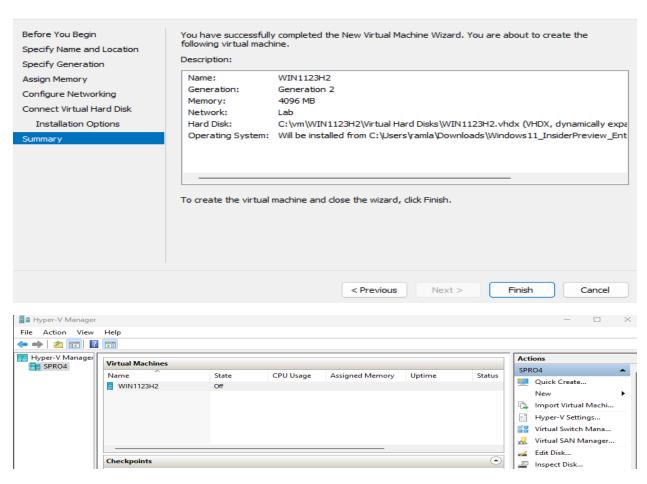

# **Testing Windows 11 23H2 Preview Release with Co-pilot**

In this post, I am going to enable Hyper-V feature on Windows 11 Pro, create a VM and install Win 11 23H2.



I was able to download preview version from here - <a href="https://www.microsoft.com/en-us/software-download/windowsinsiderpreviewiso">https://www.microsoft.com/en-us/software-download/windowsinsiderpreviewiso</a>









#### Create virtual switch





#### Create virtual machine



\*

## Specify Name and Location



More about virtual machine generation support

< Previous Next >

Finish

Cancel

## Assign Memory



## Configure Networking



### Connect Virtual Hard Disk



#### Installation Options





#### $\times$

#### Completing the New Virtual Machine Wizard



#### Make sure to enable TPM on virtual machine settings











#### Select the operating system you want to install

| Operating system         | Architecture | Date modified |
|--------------------------|--------------|---------------|
| Windows 11 Education     | х64          | 9/16/2023     |
| Windows 11 Education N   | x64          | 9/16/2023     |
| Windows 11 Enterprise    | х64          | 9/16/2023     |
| Windows 11 Enterprise N  | х64          | 9/16/2023     |
| Windows 11 Pro           | х64          | 9/16/2023     |
| Windows 11 Pro N         | х64          | 9/16/2023     |
| Windows 11 Pro Education | х64          | 9/16/2023     |
| ME I 44 B EL C M         | C1           | 0.45 (2022    |

Description:

Windows 11 Enterprise

<u>N</u>ext







## Applicable notic