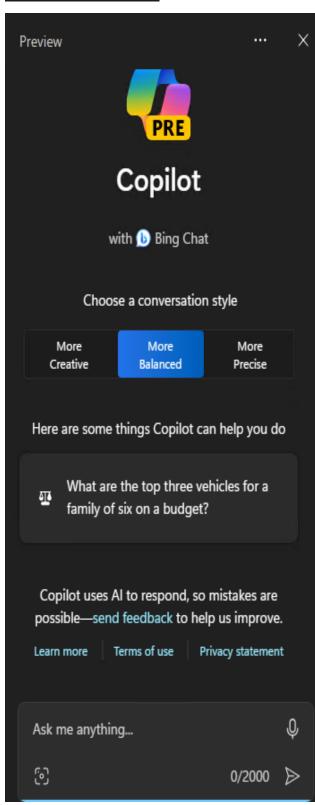

### Open Co-pilot and ask anything

After installing all the updates and operating system the amount of space used is pretty big. I started with 50GB – left is 28GB.

This concludes preview of Windows 11 23H2.