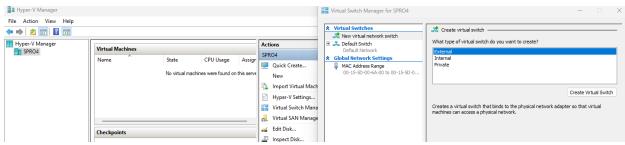

# **Testing Windows 11 23H2 Preview Release with Co-pilot**

In this post, I am going to enable Hyper-V feature on Windows 11 Pro, create a VM and install Win 11 23H2.



I was able to download preview version from here - <a href="https://www.microsoft.com/en-us/software-download/windowsinsiderpreviewiso">https://www.microsoft.com/en-us/software-download/windowsinsiderpreviewiso</a>









#### Create virtual switch





#### Create virtual machine



\*

## Specify Name and Location



More about virtual machine generation support

< Previous Next >

Finish

Cancel

## Assign Memory



## Configure Networking



### Connect Virtual Hard Disk



#### Installation Options





#### $\times$

#### Completing the New Virtual Machine Wizard



#### Make sure to enable TPM on virtual machine settings











#### Select the operating system you want to install

| Operating system         | Architecture | Date modified |
|--------------------------|--------------|---------------|
| Windows 11 Education     | х64          | 9/16/2023     |
| Windows 11 Education N   | x64          | 9/16/2023     |
| Windows 11 Enterprise    | х64          | 9/16/2023     |
| Windows 11 Enterprise N  | х64          | 9/16/