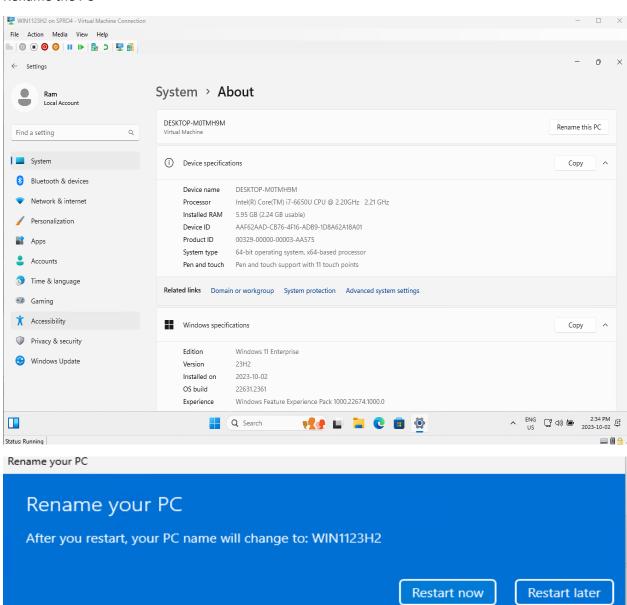

iagnostic data, excluding information about websites you browse, to offer you personalized tips, ads, and recommendations to enhance your Microsoft experiences.



### No

The tips, ads, and recommendations you see will be more generic and may be less relevant to you.

Learn more

Accept



# Let apps use advertising ID

Choose your settings, then select Accept to save them. Check the Learn more link for info on these settings, how to change them, how Windows helps protect you from unsafe apps and web content, and the related data transfers and uses.





Apps can use advertising ID to provide more personalized advertising in accordance with the privacy policy of the app provider.



The number of ads you see won't change, but they may be less relevant to you.









#### Rename the PC











#### Check for updates



### **Optional Features**



| A <sup>\$F</sup>     | Devanagari Supplemental Fonts                    | 1.48 MB | ~       |   |
|----------------------|--------------------------------------------------|---------|---------|---|
| ₿                    | EMS and SAC Toolset for Windows (client edition) | 89.6 KB | ~       |   |
| Ā <sup>Ē</sup>       | Ethiopic Supplemental Fonts                      | 197 KB  | ~       |   |
| ₿                    | Graphics Tools                                   | 17.4 MB | ~       |   |
| Α <sup>‡</sup>       | Gujarati Supplemental Fonts                      | 214 KB  | ~       |   |
| Ā <sup>ĴŦ</sup>      | Gurmukhi Supplemental Fonts                      | 117 KB  | ~       |   |
| 空                    |