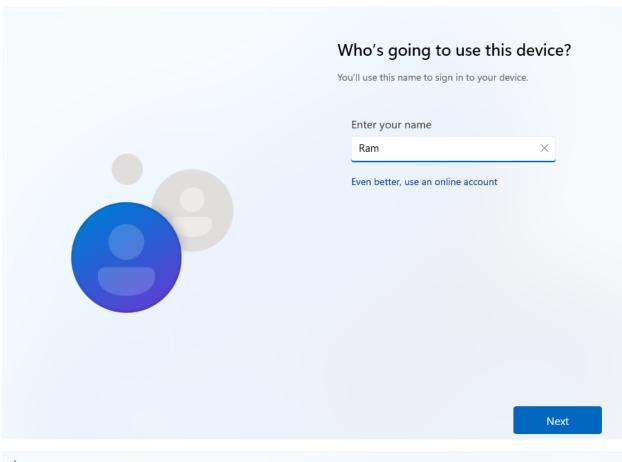

stributors.

I accept the Microsoft Software License Terms. If an organization is licensing it, I am authorized to bind the organization.

<u>N</u>ext



Click next to start the install. After install the system will restart and complete basic settings.





# Is this the right keyboard layout or input method?

If you also use another keyboard layout, you can add that next.



### US

Canadian Multilingual Standard

English (India)

Irish

NZ Aotearoa

Scottish Gaelic

Yes



# Want to add a second keyboard layout?



Add layout

Skip

# Let's connect you to a network

You'll need an internet connection to continue setting up your device. Once connected, you'll get the latest features and security updates.







You can sign work or school or Domain Joined by selecting Sign in options







# Let Microsoft and apps use your location

Choose your settings, then select **Accept** to save them. Check the **Learn more** link for info on these settings, how to change them, how Windows helps protect you from unsafe apps and web content, and the related data transfers and uses.





#### Yes

Get location-based experiences like directions and weather. Let Windows & apps request your location. Microsoft will use location data to improve location services.



#### Nο

You won't be able to get location-based experiences like directions and weather or enjoy other services that require your location to work.

Learn more

Accept



# Find my device

Choose your settings, then select **Accept** to save them. Check the **Learn more** link for info on these settings, how to change them,