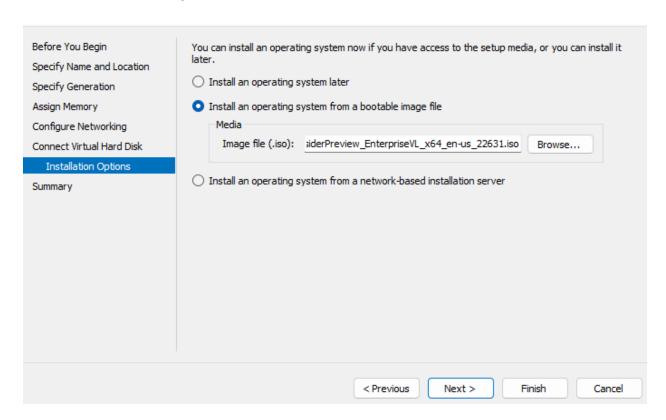

# **Testing Windows 11 23H2 Preview Release with Co-pilot**

In this post, I am going to enable Hyper-V feature on Windows 11 Pro, create a VM and install Win 11 23H2.



I was able to download preview version from here - <a href="https://www.microsoft.com/en-us/software-download/windowsinsiderpreviewiso">https://www.microsoft.com/en-us/software-download/windowsinsiderpreviewiso</a>









#### Create virtual switch





#### Create virtual machine



\*

## Specify Name and Location



More about virtual machine generation support

< Previous Next >

Finish

Cancel

## Assign Memory



## Configure Networking



### Connect Virtual Hard Disk



#### Installation Options





#### $\times$

#### Completing the New Virtual Machine Wizard



#### Make sure to enable TPM on virtual machine settings











#### Select the operating system you want to install

| Operating system         | Architecture | Date modified |
|--------------------------|--------------|---------------|
| Windows 11 Education     | х64          | 9/16/2023     |
| Windows 11 Education N   | x64          | 9/16/2023     |
| Windows 11 Enterprise    | х64          | 9/16/2023     |
| Windows 11 Enterprise N  | х64          | 9/16/2023     |
| Windows 11 Pro           | х64          | 9/16/2023     |
| Windows 11 Pro N         | х64          | 9/16/2023     |
| Windows 11 Pro Education | х64          | 9/16/2023     |
| ME I 44 B EL C M         | C1           | 0.45 (2022    |

Descript