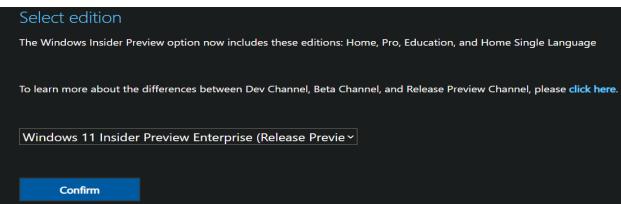

# **Testing Windows 11 23H2 Preview Release with Co-pilot**

In this post, I am going to enable Hyper-V feature on Windows 11 Pro, create a VM and install Win 11 23H2.

I was able to download preview version from here - <a href="https://www.microsoft.com/en-us/software-download/windowsinsiderpreviewiso">https://www.microsoft.com/en-us/software-download/windowsinsiderpreviewiso</a>