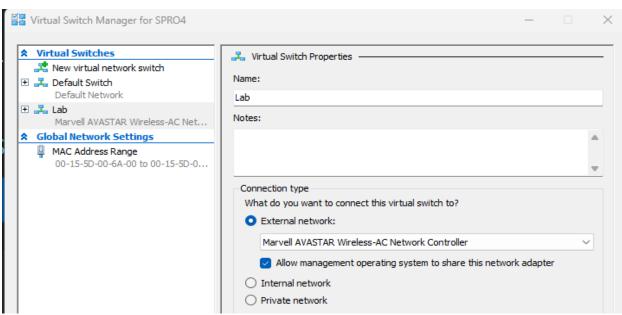

# **Testing Windows 11 23H2 Preview Release with Co-pilot**

In this post, I am going to enable Hyper-V feature on Windows 11 Pro, create a VM and install Win 11 23H2.



I was able to download preview version from here - <a href="https://www.microsoft.com/en-us/software-download/windowsinsiderpreviewiso">https://www.microsoft.com/en-us/software-download/windowsinsiderpreviewiso</a>









#### Create virtual switch





#### Create virtual machine



\*

## Specify Name and Location



More about virtual machine generation support

< Previous Next >

Finish

Cancel

## Assign Memory



## Configure Networking



### Connect Virtual Hard Disk



#### Installation Options





#### $\times$

#### Completing the New Virtual Machine Wizard



#### Make sure to enable TPM on virtual machine settings











#### Select the operating system you want to install

| Operating system         | Architecture | Date modified |
|--------------------------|--------------|---------------|
| Windows 11 Education     | х64          | 9/16/2023     |
| Windows 11 Education N   | x64          | 9/16/2023     |
| Windows 11 Enterprise    | х64          | 9/16/2023     |
| Windows 11 Enterprise N  | х64          | 9/16/20