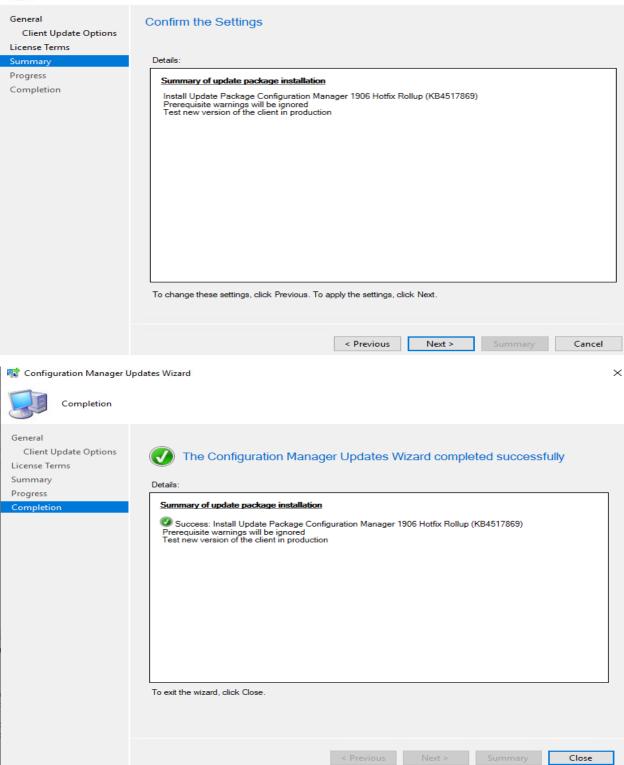

Summary

Clients will be upgraded to latest version (1020).

This concludes the process of installing above update. No reboot required.

**Thanks** 

Ram Lan 1<sup>st</sup> Oct 2019