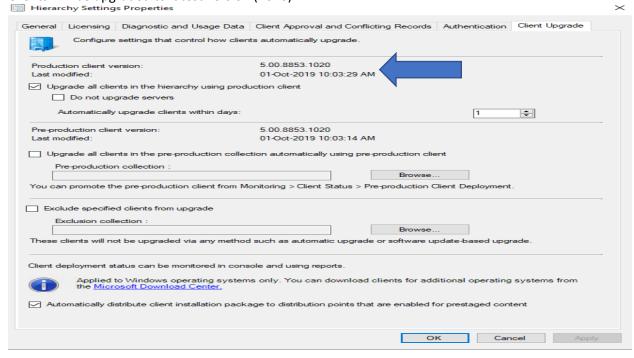

Summary

Clients will be upgraded to latest version (1020).

This concludes the process of installing above update. No reboot required.

**Thanks** 

Ram Lan 1<sup>st</sup> Oct 2019