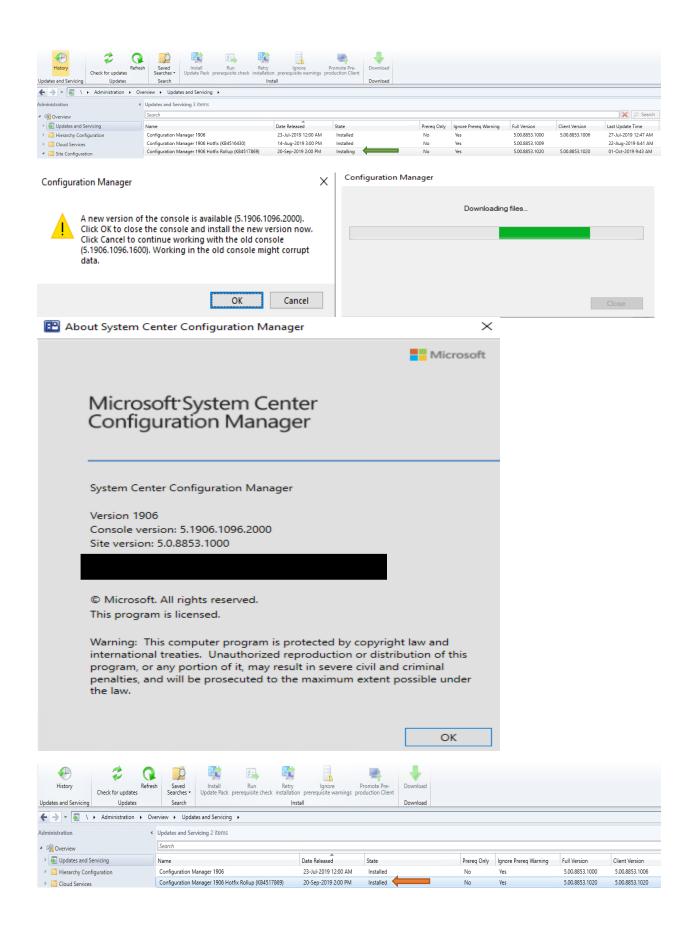

## **Installing rollup update KB4517869 for CB1906**

In this post, I will walk you through the process of installing and monitoring above update for CB1906. Click Install Update Pack to start the process.

Summary

Clients will be upgraded to latest version (1020).

This concludes the process of installing above update. No reboot required.

**Thanks** 

Ram Lan 1<sup>st</sup> Oct 2019