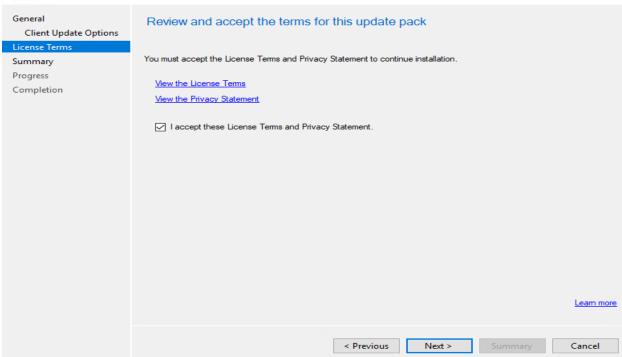

## **Installing rollup update KB4517869 for CB1906**

In this post, I will walk you through the process of installing and monitoring above update for CB1906. Click Install Update Pack to start the process.