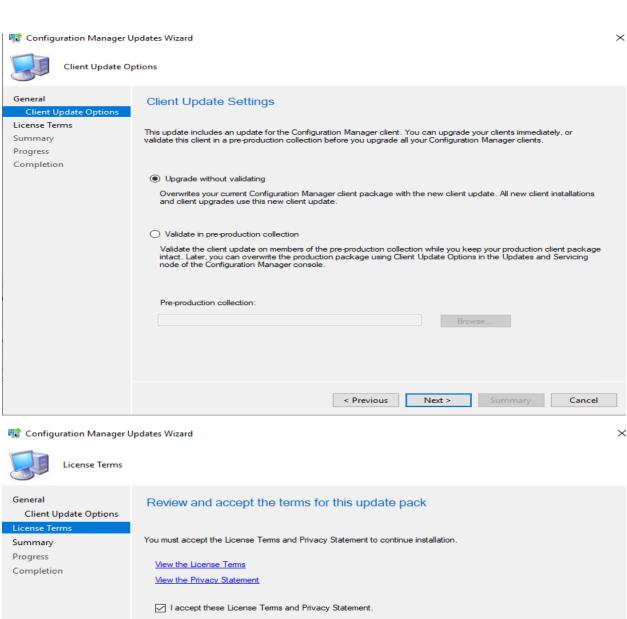

## **Installing rollup update KB4517869 for CB1906**

In this post, I will walk you through the process of installing and monitoring above update for CB1906. Click Install Update Pack to start the process.