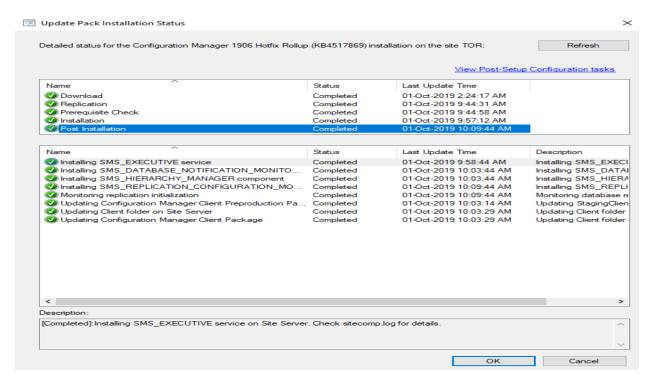

## **Installing rollup update KB4517869 for CB1906**

In this post, I will walk you through the process of installing and monitoring above update for CB1906. Click Install Update Pack to start the process.

Summary

Clients will be upgraded to latest version (1020).

This concludes the process of installing above update. No reboot required.

**Thanks** 

Ram Lan 1<sup>st</sup> Oct 2019