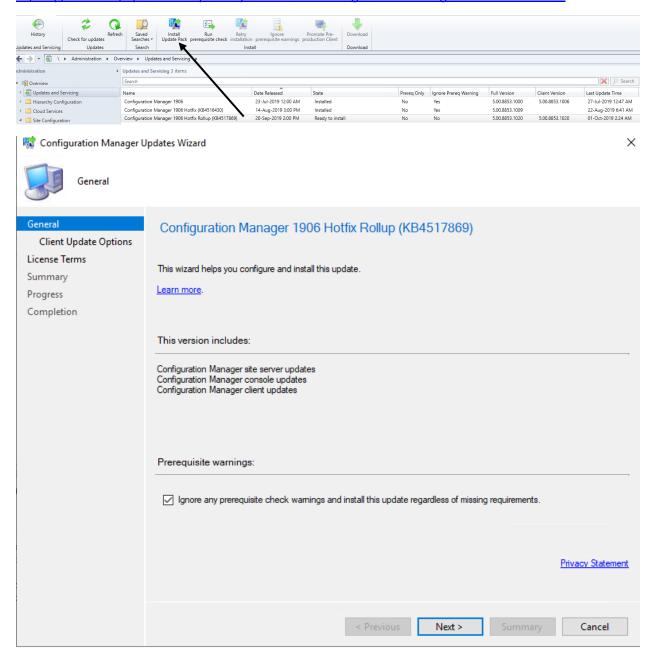

## **Installing rollup update KB4517869 for CB1906**

In this post, I will walk you through the process of installing and monitoring above update for CB1906. Click Install Update Pack to start the process.