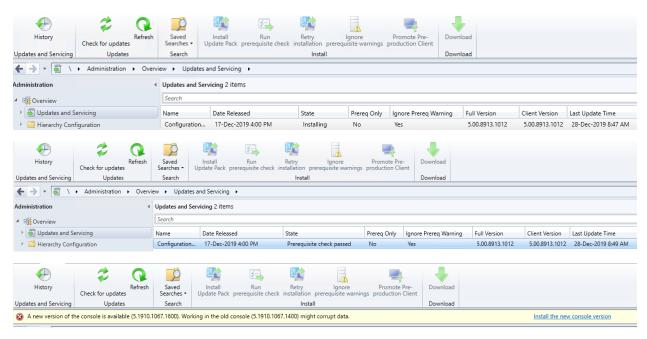

## The installation has started. Check back after 30-45 minutes.

The below client version8913.1012 will be upgraded within 1 day. In production it will be as per company guideline.

This KB is only for those who installed CK1910 using fast ring script. If you installed using slow ring then you will not see this KB in the console.