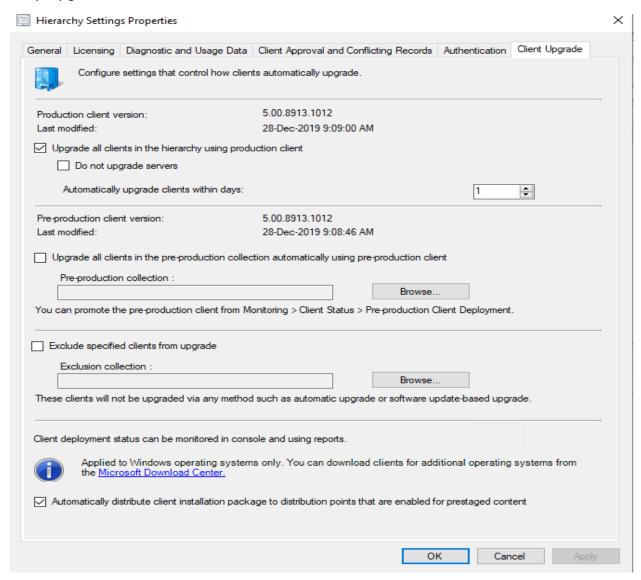

## The installation has started. Check back after 30-45 minutes.

The below client version8913.1012 will be upgraded within 1 day. In production it will be as per company guideline.

This KB is only for those who installed CK1910 using fast ring script. If you installed using slow ring then you will not see this KB in the console.