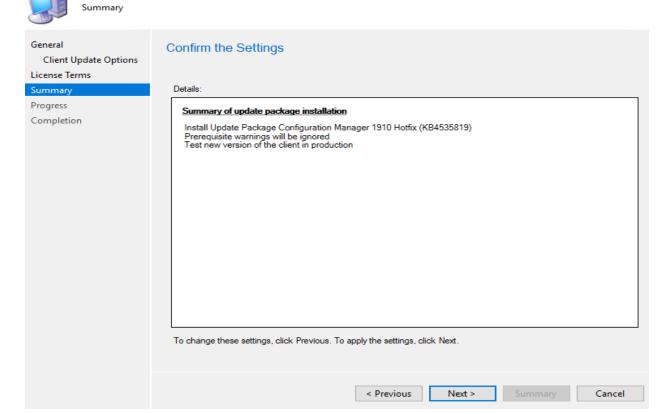

Following are the fixes within this KB.

https://support.microsoft.com/fi-fi/help/4535819/update-for-microsoft-endpoint-configuration-manager-version-1910-early

This concludes KB install.

Thanks

Ram Lan 28<sup>th</sup> Dec 2019