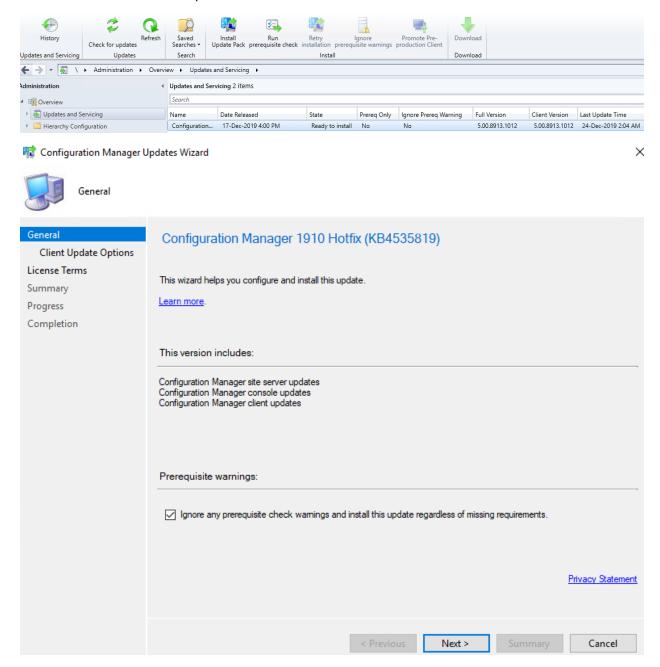

## Installing KB4535819 - Current Branch 1910

In this post, I will show you the steps for installing above KB. The KB was released on 17<sup>th</sup> Dec to General Public. It will show up in the console.

## The installation has started. Check back after 30-45 minutes.

The below client version8913.1012 will be upgraded within 1 day. In production it will be as per company guideline.

This KB is only for those who installed CK1910 using fast ring script. If you installed using slow ring then you will not see this KB in the console.