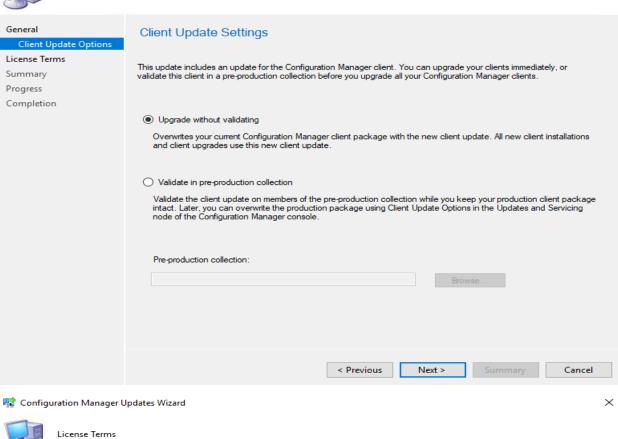

## Client Update Options

## The installation has started. Check back after 30-45 minutes.

The below client version8913.1012 will be upgraded within 1 day. In production it will be as per company guideline.

This KB is only for those who installed CK1910 using fast ring script. If you installed using slow ring then you will not see this KB in the console.