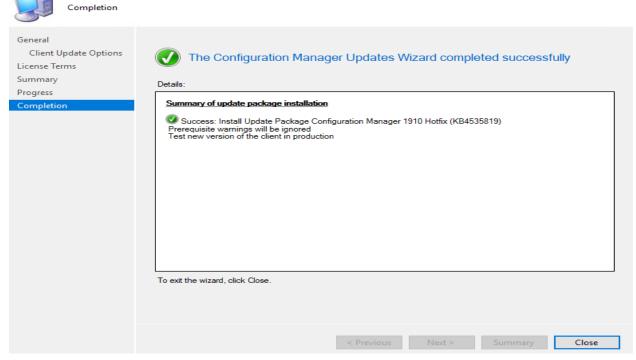

Following are the fixes within this KB.

https://support.microsoft.com/fi-fi/help/4535819/update-for-microsoft-endpoint-configuration-manager-version-1910-early

This concludes KB install.

Thanks

Ram Lan 28<sup>th</sup> Dec 2019