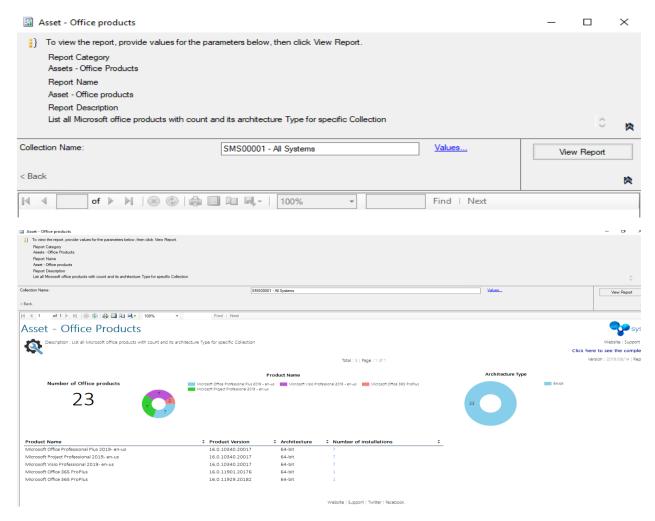

Now we have the custom report. Next we need to manage and assign a Data Source. I have 2 of them. Select the one you want to use and click Save.

Now we have the report ready to use. SQL Server Reporting Services ★ Favorites 🔲 Browse Assets - Office Products Home > ConfigMgr\_TOR > Assets - Office Products PAGINATED REPORTS (1) Asset - Office products Click above report to get a detailed graphical display of the information. SQL Server Reporting Services **E** Administrator ★ Favorites 🔲 Browse  $\mathsf{Home} \supset \mathsf{ConfigMgr\_TOR} \supset \mathsf{Assets} \vdash \mathsf{Office} \ \mathsf{Products} \supset \mathsf{Asset} \vdash \mathsf{Office} \ \mathsf{products}$ Collection Name SMS00001 - All Systems View Report SQL Server Reporting Services \$ ↓ ? ★ Favorites 🔲 Browse Home > ConfigMgr\_TOR > Assets - Office Products > Asset - Office products ~ Collection Name SMS00001 - All Systems View Report < 1 of 1 > ▷ I ♡ ⓒ 100% ☑ ☐ ∨ ☐ Find | Next Total: 5 | Page: 1 of 1 Architecture Type Number of Office products Microsoft Office Professional Plus 2019 - en-us Microsoft Visio Professional 2019 - en-us Microsoft Office 365 ProPlus Microsoft Project Professional 2019 - en-us 23 Microsoft Office Professional Plus 2019 - en-us 16.0.10340.20017 64-bit 64-bit Microsoft Project Professional 2019 - en-us 16.0.10340.20017 Microsoft Visio Professional 2019 - en-us Microsoft Office 365 ProPlus Microsoft Office 365 ProPlus 16.0.10340.20017 Website | Support | Twitter | Facebook Total Run time: 0 minute(s), 2 second(s) system**center**dudes Report Run by: RAMLAN\Administrator You can do the same within the console from here.. Saved Saved Searches - Run in Richard Torup Properties Report Torup Properties