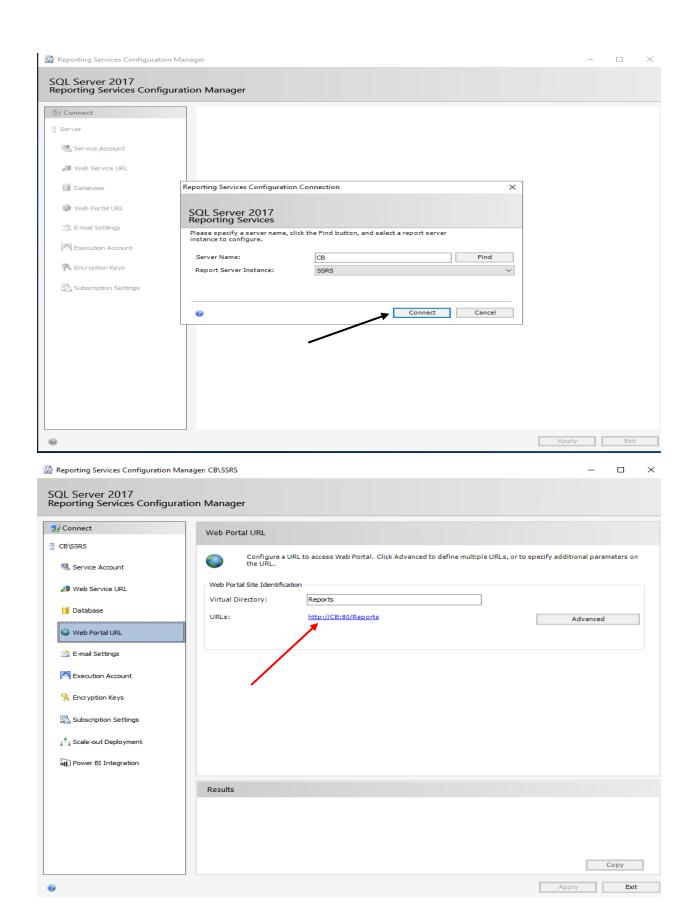

For this exercise, I am going to import Asset – Office Products reports as detailed below,

We need to login to SSRS report server. In my case it is on the same machine running CB1906.

Go into Assets – Office Products and upload the custom report

Now we have the custom report. Next we need to manage and assign a Data Source. I have 2 of them. Select the one you want to use and click Save.

Now we have the report ready to use. SQL Server Reporting Services ★ Favorites 🔲 Browse Assets - Office Products Home > ConfigMgr\_TOR > Assets - Office Products PAGINATED REPORTS (1) Asset - Office products Click above report to get a detailed graphical display of the information. SQL Server Reporting Services **E** Administrator ★ Favorites 🔲 Browse  $\mathsf{Home} \supset \mathsf{ConfigMgr\_TOR} \supset \mathsf{Assets} \vdash \mathsf{Office} \ \mathsf{Products} \supset \mathsf{Asset} \vdash \mathsf{Office} \ \mathsf{products}$ Collection Name SMS00001 - All Systems View Report SQL Server Reporting Services \$ ↓ ? ★ Favorites 🔲 Browse Home > ConfigMgr\_TOR > Assets - Office Products > Asset - Office products ~ Collection Name SMS00001 - All Systems View Report < 1 of 1 > ▷ I ♡ ⓒ 100% ☑ ☐ ∨ ☐ Find | Next Total: 5 | Page: 1 of 1 Architecture Type Number of Office products Microsoft Office Professional Plus 2019 - en-us Microsoft Visio Professional 2019 - en-us Microsoft Office 365 ProPlus Microsoft Project Professional 2019 - en-us 23 Microsoft Office Professional Plus 2019 - en-us 16.0.10340.20017 64-bit 64-bit Microsoft Project Professional 2019 - en-us 16.0.10340.20017 Microsoft Visio Professional 2019 - en-us Microsoft Office 365 ProPlus Microsoft Office 365 ProPlus 16.0.10340.20017 Website | Support | Twitter | Facebook Total Run time: 0 minute(s), 2 second(s) system**center**dudes Report Run by: RAMLAN\Administrator You can do the same within the console from here.. Saved Saved Searches - Run in Richard Torup Properties Report Torup Properties