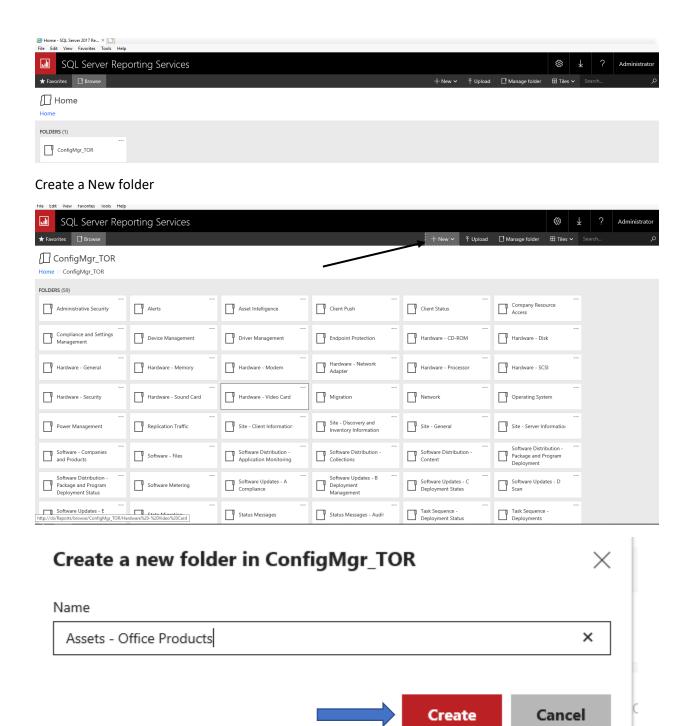

Now we have the custom report. Next we need to manage and assign a Data Source. I have 2 of them. Select the one you want to use and click Save.

Now we have the report ready to use. SQL Server Reporting Services ★ Favorites 🔲 Browse Assets - Office Products Home > ConfigMgr\_TOR > Assets - Office Products PAGINATED REPORTS (1) Asset - Office products Click above report to get a detailed graphical display of the information. SQL Server Reporting Services **E** Administrator ★ Favorites 🔲 Browse  $\mathsf{Home} \supset \mathsf{ConfigMgr\_TOR} \supset \mathsf{Assets} \vdash \mathsf{Office} \ \mathsf{Products} \supset \mathsf{Asset} \vdash \mathsf{Office} \ \mathsf{products}$ Collection Name SMS00001 - All Systems View Report SQL Server Reporting Services \$ ↓ ? ★ Favorites 🔲 Browse Home > ConfigMgr\_TOR > Assets - Office Products > Asset - Office products ~ Collection Name SMS00001 - All Systems View Report < 1 of 1 > ▷ I ♡ ⓒ 100% ☑ ☐ ∨ ☐ Find | Next Total: 5 | Page: 1 of 1 Architecture Type Number of Office products Microsoft Office Professional Plus 2019 - en-us Microsoft Visio Professional 2019 - en-us Microsoft Office 365 ProPlus Microsoft Project Professional 2019 - en-us 23 Microsoft Office Professional Plus 2019 - en-us 16.0.10340.20017 64-bit 64-bit Microsoft Project Professional 2019 - en-us 16.0.10340.20017 Microsoft Visio Professional 2019 - en-us Microsoft Office 365 ProPlus Microsoft Office 365 ProPlus 16.0.10340.20017 Website | Support | Twitter | Facebook Total Run time: 0 minute(s), 2 second(s) system**center**dudes Report Run by: RAMLAN\Administrator You can do the same within the console from here.. Saved Saved Searches - Run in Richard Torup Properties Report Torup Properties