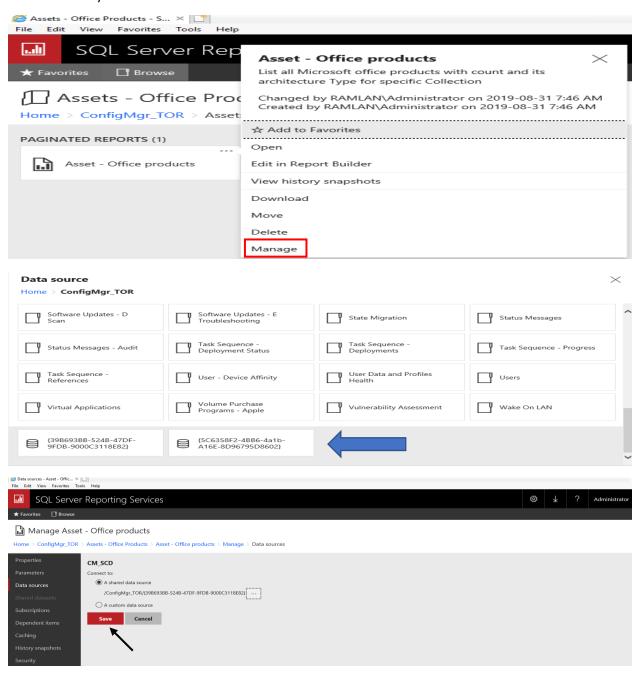

Now we have the custom report. Next we need to manage and assign a Data Source. I have 2 of them. Select the one you want to use and click Save.

Now we have the report ready to use. SQL Server Reporting Services ★ Favorites 🔲 Browse Assets - Office Products Home > ConfigMgr\_TOR > Assets - Office Products PAGINATED REPORTS (1) Asset - Office products Click above report to get a detailed graphical display of the information. SQL Server Reporting Services **E** Administrator ★ Favorites 🔲 Browse  $\mathsf{Home} \supset \mathsf{ConfigMgr\_TOR} \supset \mathsf{Assets} \vdash \mathsf{Office} \ \mathsf{Products} \supset \mathsf{Asset} \vdash \mathsf{Office} \ \mathsf{products}$ Collection Name SMS00001 - All Systems View Report SQL Server Reporting Services \$ ↓ ? ★ Favorites 🔲 Browse Home > ConfigMgr\_TOR > Assets - Office Products > Asset - Office products ~ Collection Name SMS00001 - All Systems View Report < 1 of 1 > ▷ I ♡ ⓒ 100% ☑ ☐ ∨ ☐ Find | Next Total: 5 | Page: 1 of 1 Architecture Type Number of Office products Microsoft Office Professional Plus 2019 - en-us Microsoft Visio Professional 2019 - en-us Microsoft Office 365 ProPlus Microsoft Project Professional 2019 - en-us 23 Microsoft Office Professional Plus 2019 - en-us 16.0.10340.20017 64-bit 64-bit Microsoft Project Professional 2019 - en-us 16.0.10340.20017 Microsoft Visio Professional 2019 - en-us Microsoft Office 365 ProPlus Microsoft Office 365 ProPlus 16.0.10340.20017 Website | Support | Twitter | Facebook Total Run time: 0 minute(s), 2 second(s) system**center**dudes Report Run by: RAMLAN\Administrator You can do the same within the console from here.. Saved Saved Searches - Run in Richard Torup Properties Report Torup Properties